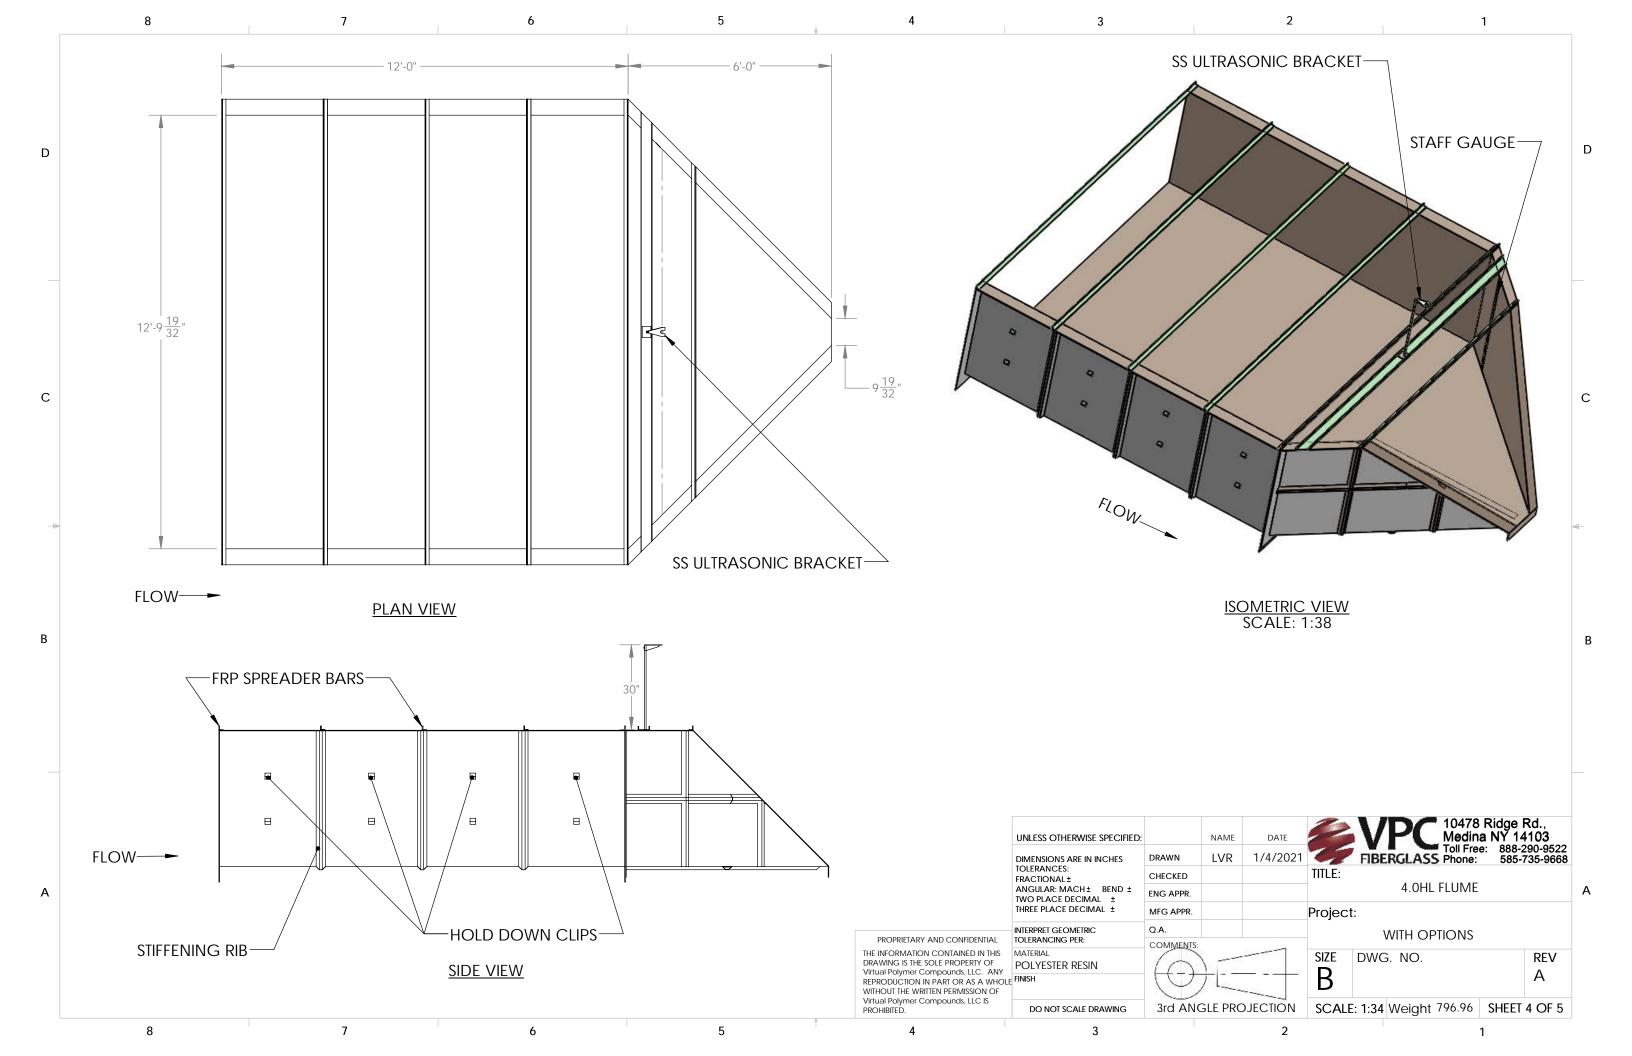

1

В

D

С

|                |          | 1                                            |  | <b>D</b> 104 | 78 Ridge | e Rd.,       |  |
|----------------|----------|----------------------------------------------|--|--------------|----------|--------------|--|
| NAME           | DATE     |                                              |  | Med Med      | dina NY  | 14103        |  |
| LVR            | 1/4/2021 | FIBERGLASS Phone: 888-290-952<br>585-735-966 |  |              |          |              |  |
|                |          | TITLE:                                       |  |              |          |              |  |
| 4.0HL FLUME    |          |                                              |  |              | ЛE       |              |  |
|                | Project: |                                              |  |              |          |              |  |
|                | -12 DA   | WITH OPTIONS                                 |  |              |          |              |  |
| 1-             | ]        | SIZE DWG. NO.                                |  |              |          | REV          |  |
| ナヒニ            | +        | В                                            |  |              |          | Α            |  |
| GLE PROJECTION |          | SCALE: 1:28                                  |  | Weight 796.9 | 6 SHE    | SHEET 1 OF 5 |  |
|                | 2        | 1                                            |  |              |          |              |  |