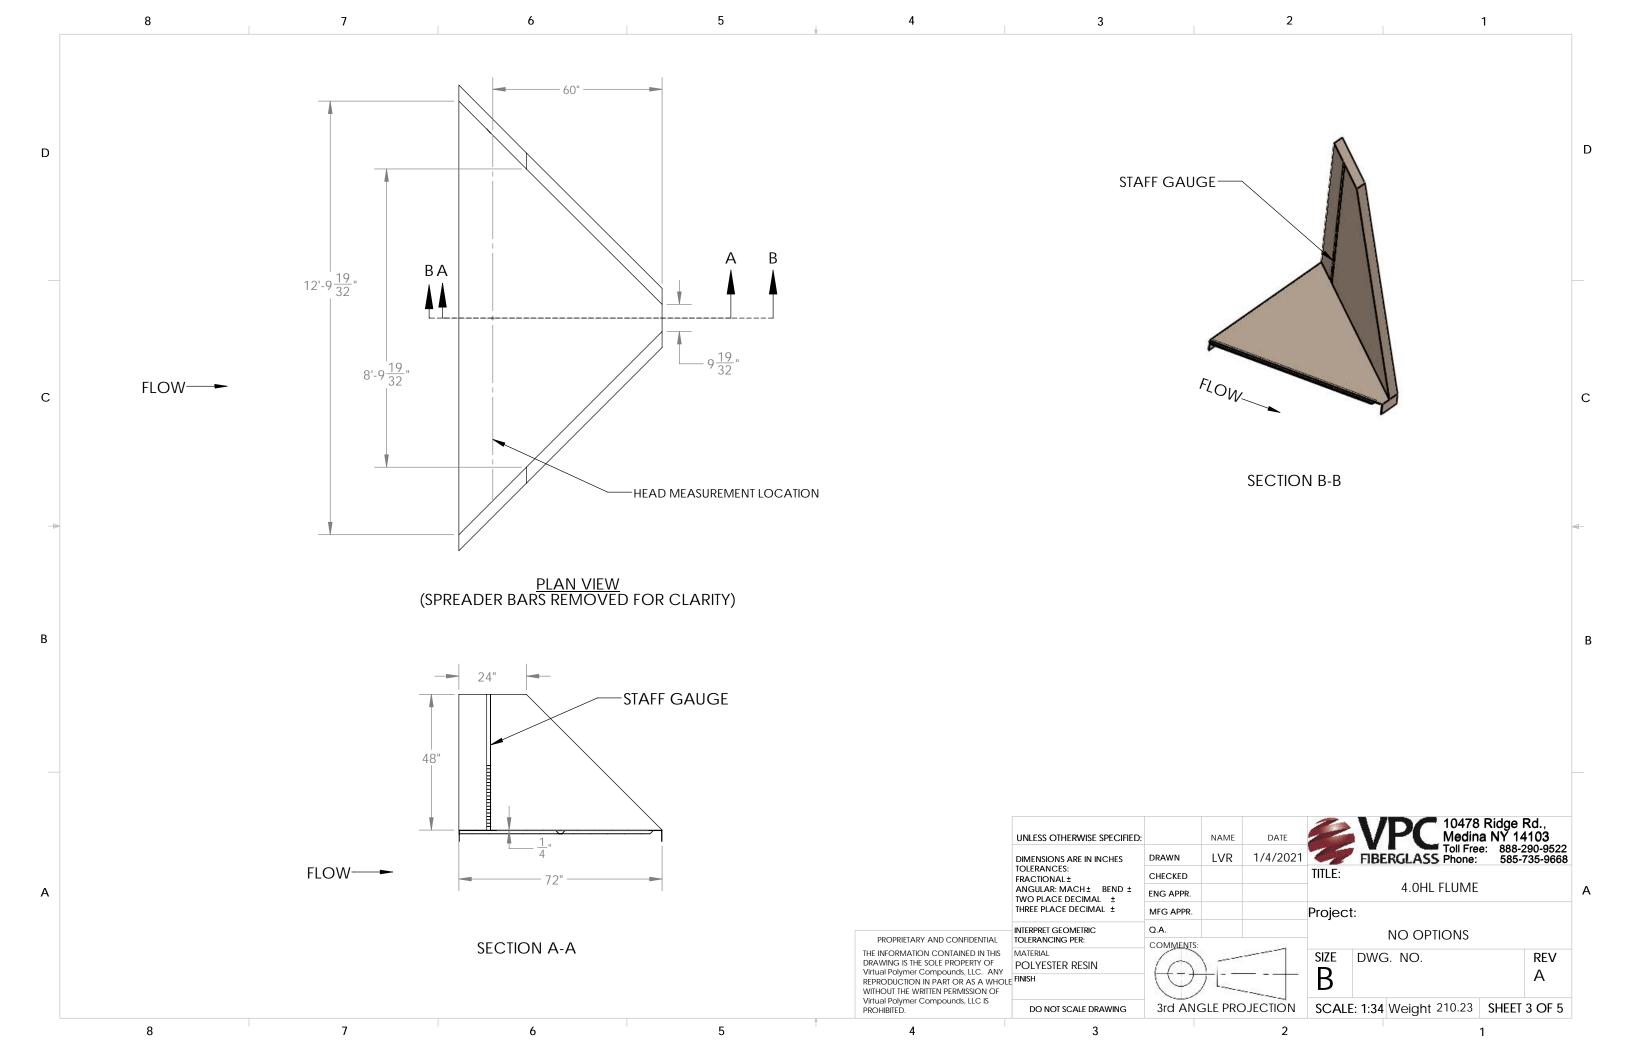

1

В

D

С

|                |          | 1                                            |  | <b>D</b> 104 | 78 Ridge | e Rd.,       |  |
|----------------|----------|----------------------------------------------|--|--------------|----------|--------------|--|
| NAME           | DATE     |                                              |  | Med Med      | dina NY  | 14103        |  |
| LVR            | 1/4/2021 | FIBERGLASS Phone: 888-290-952<br>585-735-966 |  |              |          |              |  |
|                |          | TITLE:                                       |  |              |          |              |  |
| 4.0HL FLUME    |          |                                              |  |              | ЛE       |              |  |
|                | Project: |                                              |  |              |          |              |  |
|                | -12 DA   | WITH OPTIONS                                 |  |              |          |              |  |
| 1-             | ]        | SIZE DWG. NO.                                |  |              |          | REV          |  |
| ナヒニ            | +        | В                                            |  |              |          | Α            |  |
| GLE PROJECTION |          | SCALE: 1:28                                  |  | Weight 796.9 | 6 SHE    | SHEET 1 OF 5 |  |
|                | 2        | 1                                            |  |              |          |              |  |