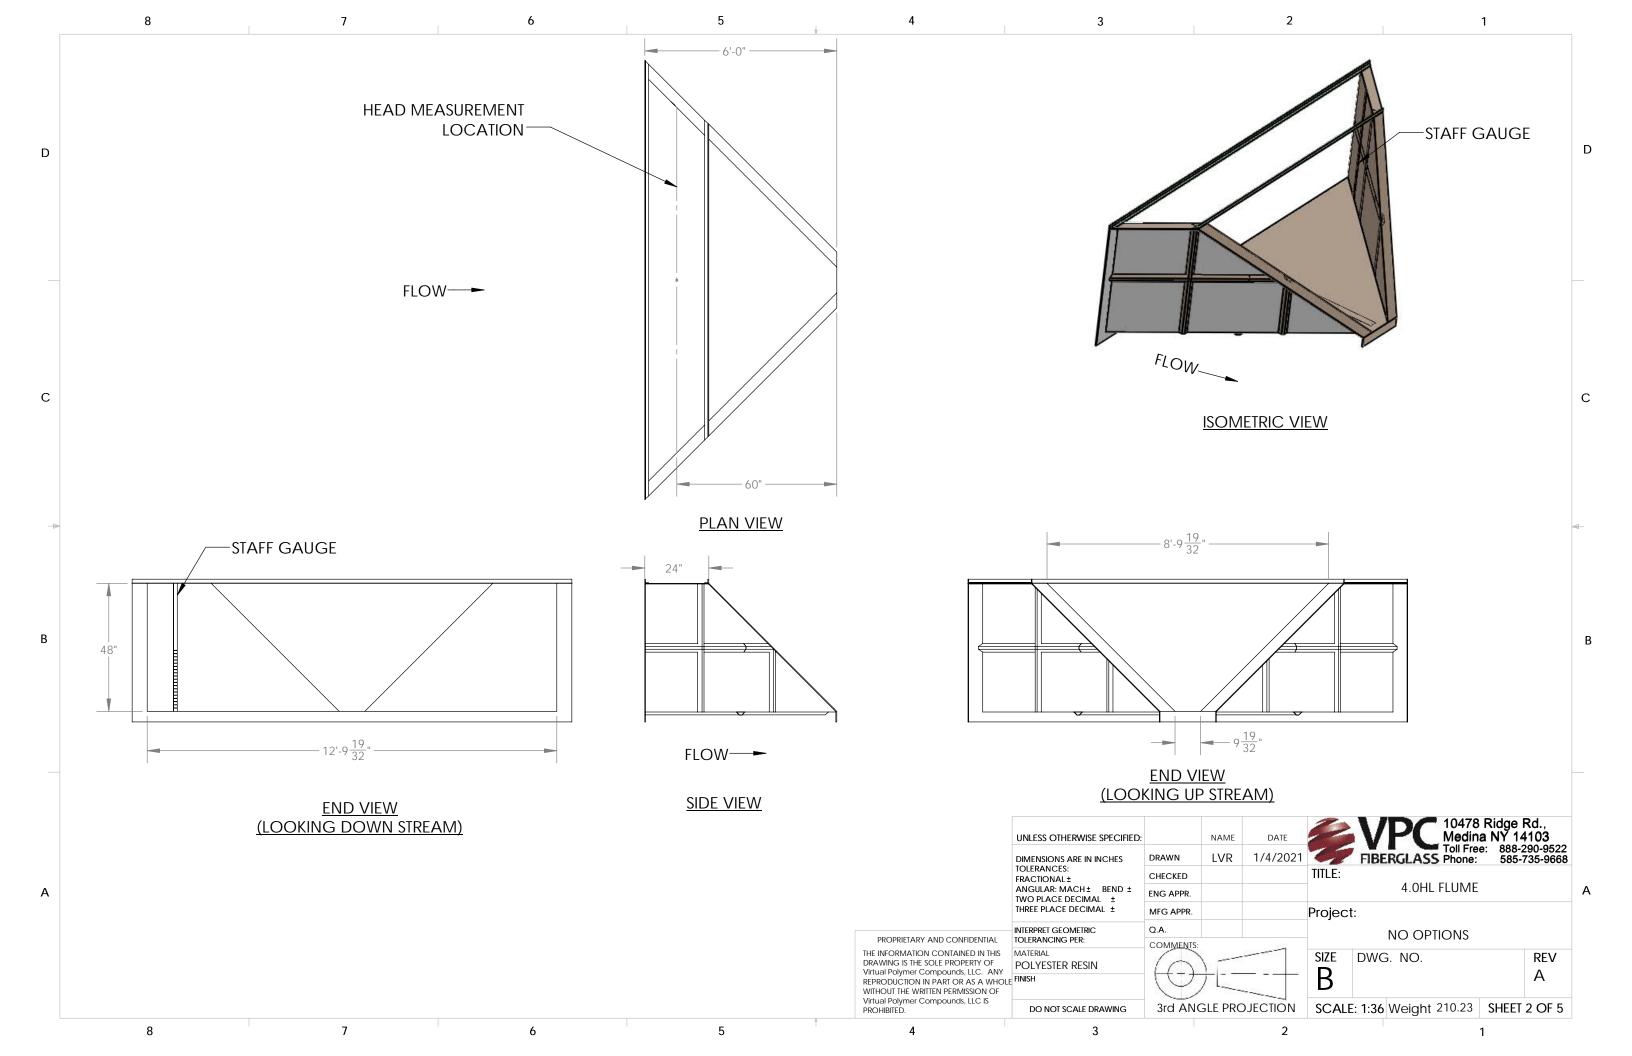

1

В

D

С

|                |          | 1                                            |  | <b>D</b> 104 | 78 Ridge | e Rd.,       |  |
|----------------|----------|----------------------------------------------|--|--------------|----------|--------------|--|
| NAME           | DATE     |                                              |  | Med Med      | dina NY  | 14103        |  |
| LVR            | 1/4/2021 | FIBERGLASS Phone: 888-290-952<br>585-735-966 |  |              |          |              |  |
|                |          | TITLE:                                       |  |              |          |              |  |
| 4.0HL FLUME    |          |                                              |  |              | ЛE       |              |  |
|                | Project: |                                              |  |              |          |              |  |
|                | -12 DA   | WITH OPTIONS                                 |  |              |          |              |  |
| 1-             | ]        | SIZE DWG. NO.                                |  |              |          | REV          |  |
| ナヒニ            | +        | В                                            |  |              |          | Α            |  |
| GLE PROJECTION |          | SCALE: 1:28                                  |  | Weight 796.9 | 6 SHE    | SHEET 1 OF 5 |  |
|                | 2        | 1                                            |  |              |          |              |  |