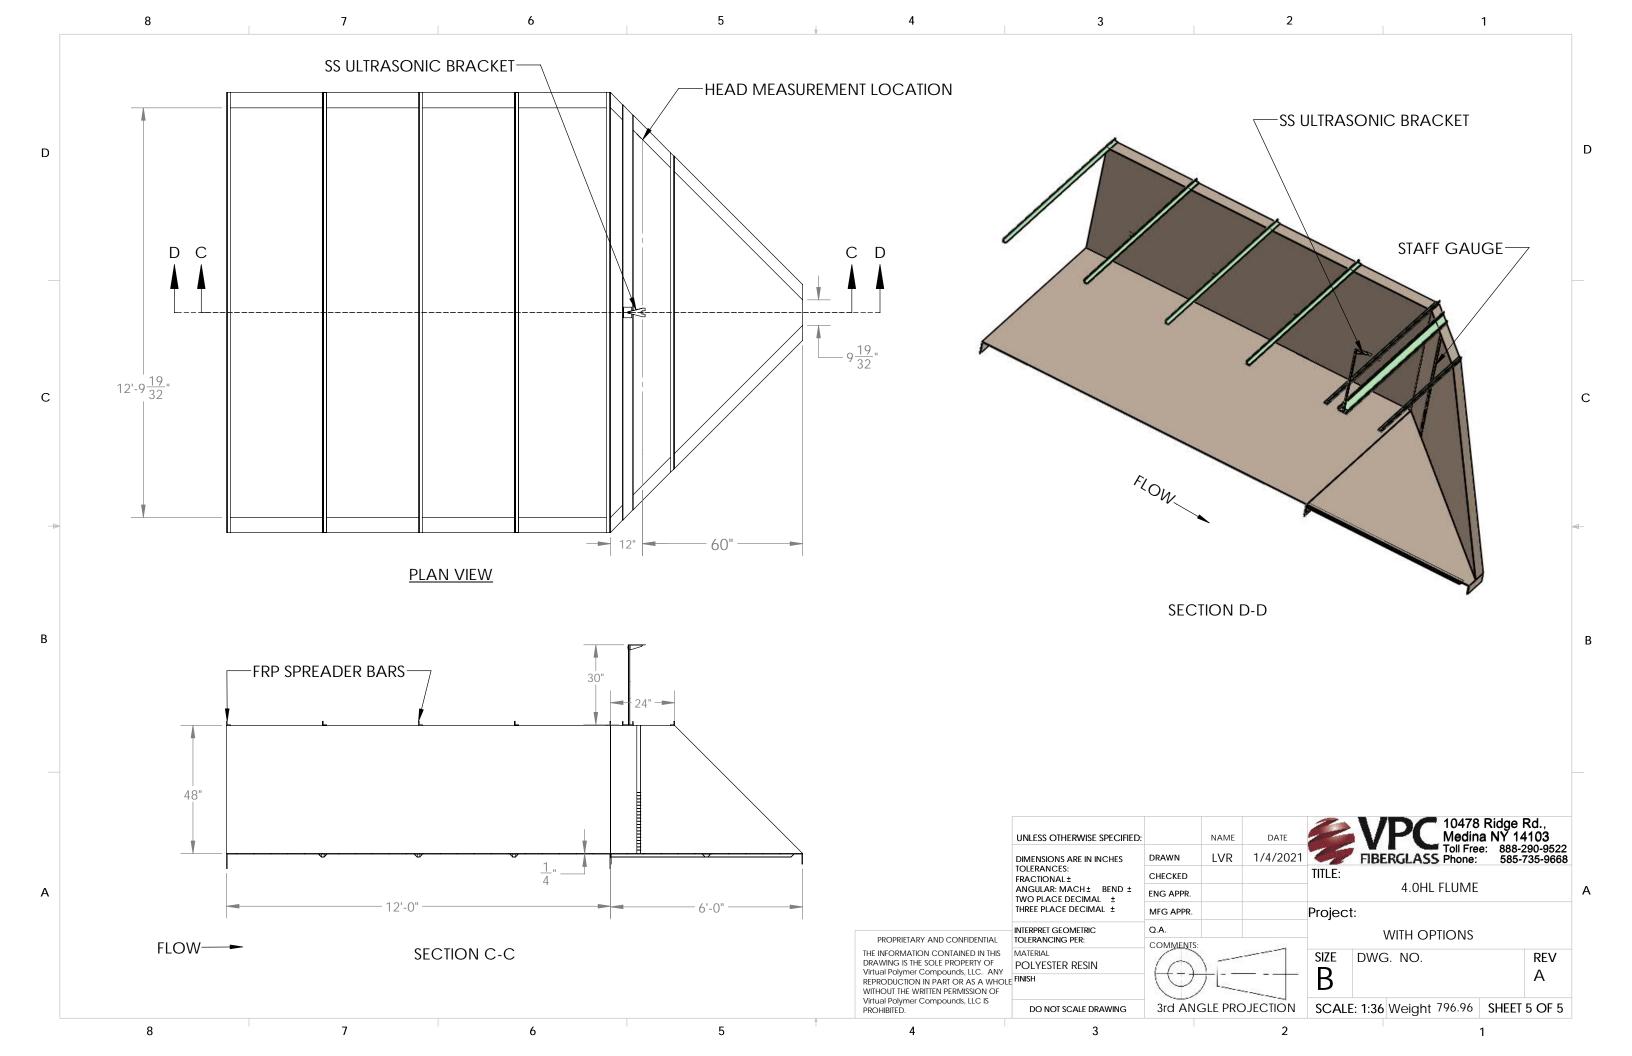

RUBBER PIPE COUPLERS W/ SS CLAMP BANDS. ADJUSTABLE SS ULTRASONIC BRACKET.

ENERGY ABSORBING RACKS. (FIXED OR REMOVABLE). STANDARD OR SPECIAL DEPTHS (INCLUDING SURGE BOXES). FLUME COVERS (GRATING, FIBER SHEETING, CLEAR POLYCARBONATE). SPECIAL DESIGN (TO MEET SPECIAL PROJECT NEEDS). STANDARD COLOR IS BEIGE (CUSTOM COLORS AVAILABLE).