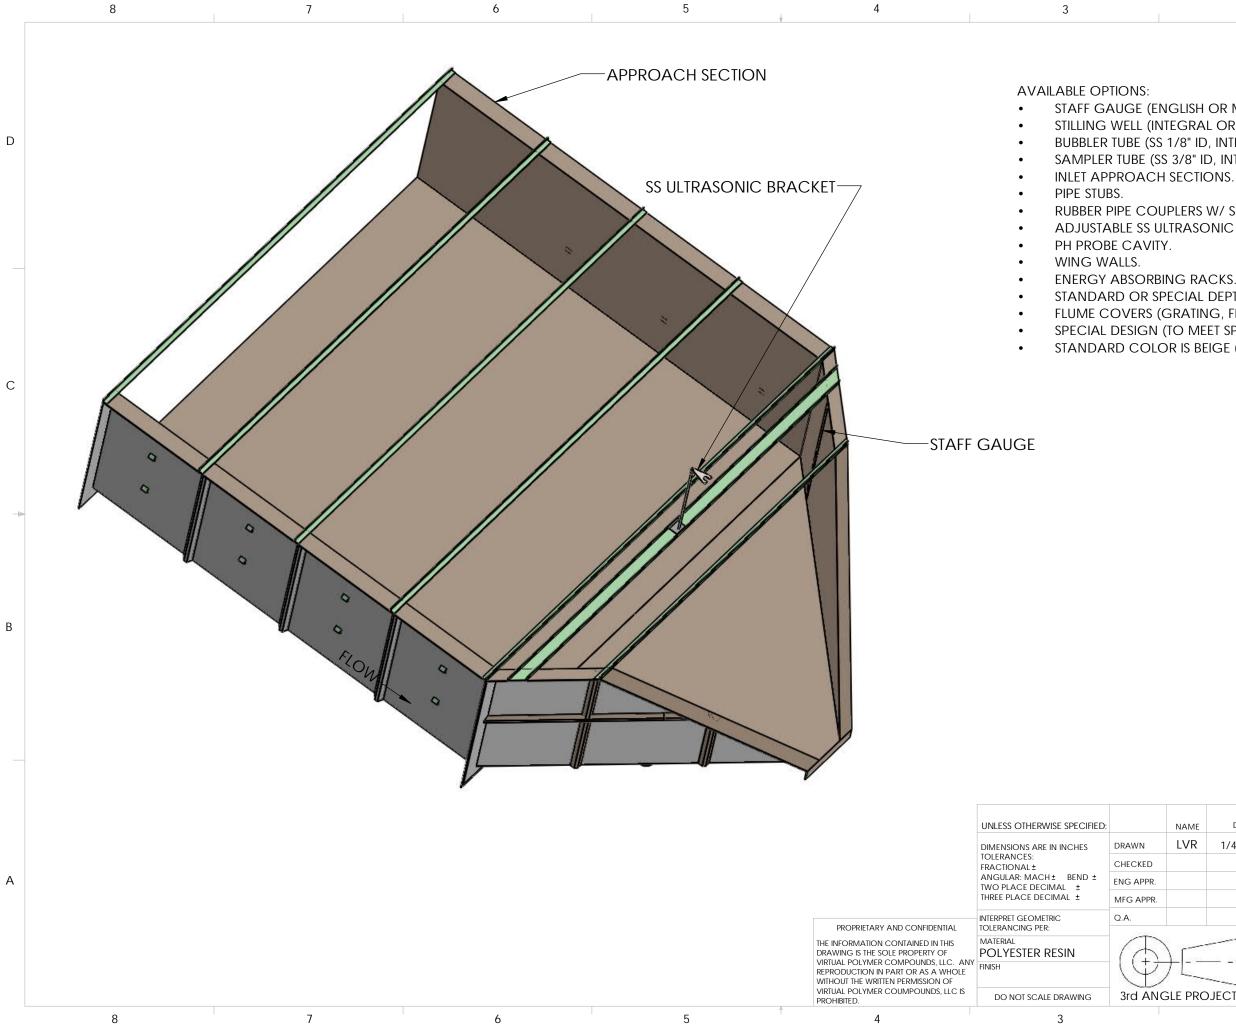

RUBBER PIPE COUPLERS W/ SS CLAMP BANDS. ADJUSTABLE SS ULTRASONIC BRACKET.

ENERGY ABSORBING RACKS. (FIXED OR REMOVABLE). STANDARD OR SPECIAL DEPTHS (INCLUDING SURGE BOXES). FLUME COVERS (GRATING, FIBER SHEETING, CLEAR POLYCARBONATE). SPECIAL DESIGN (TO MEET SPECIAL PROJECT NEEDS). STANDARD COLOR IS BEIGE (CUSTOM COLORS AVAILABLE).