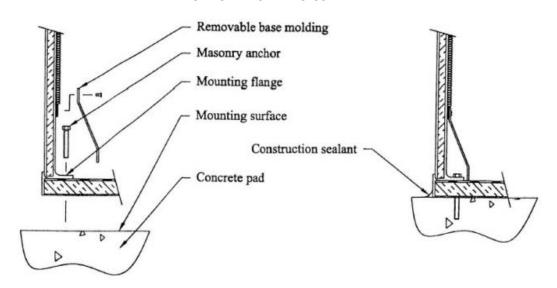

## (SUGGESTED) INSTALLATION INSTRUCTIONS

Installation of the unit is performed using a wedge, sleeve, stud, or high-performance epoxy drop-in anchors a minimum 3/8" diameter 4" length is recommended. (Installation materials are to be supplied by the user.) It is suggested that the user adheres to the following procedure for proper installation:

- **STEP 1.** Locate the unit in its desired position on a concrete pad with a minimum thickness of4". UNIT MUST BE LEVELED TO ASSURE LEAK RESISTANCE AND PROPER OPERATION OF DOOR.
- STEP 2. Remove interior baseboard molding.
- **STEP 3.** Drill mounting holes within center of mounting flange with center locations approximately 6" on each side of the column covers. Apply anchors.
- STEP 4. Reinstall baseboard molding.
- **STEP 5.** Seal exterior perimeter of unit at base with a good-quality construction sealant per detail below.

NOTE: IN ADDITION TO ABOVE INSTRUCTIONS, ANY ADDITIONAL REQUIREMENTS IMPOSED BY APPLICABLE STATE AND LOCAL BUILDING CODES MUST BE FOLLOWED. CHECK WITH LOCAL AUTHORITIES IF NECESSARY.

ADMINISTRATIVE OFFICE: 2410 NORTH FOREST ROAD | GETZVILLE, NEW YORK 14068 | 800-636-5255