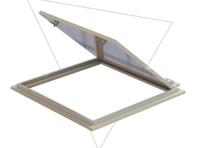

**Manhole Riser** 

**Custom Cover** 

Storm Drain Cover

Our custom covers are rated for pedestrian traffic and durable enough to withstand even the most corrosive environments. Options such as slip-resistant, non-skid surface, safety colors, recessed handles or finger pulls and locks are available. With numerous application processes, VPC has provided custom covers for all industries including retail, educational institutions, municipalities and more.

## **FEATURES:**

Lightweight & Easy to Install Non-Conductive Non-Corrosive Lockable

No scrap value or theft issues, unlike cast iron Non-Skid Surface Hinged Design Water Tight Customizable with Logo