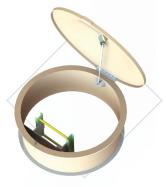

**Manhole Riser** 

**Custom Cover** 

Storm Drain Cover

Our custom covers are rated for pedestrian traffic and durable enough to withstand even the most corrosive environments. Options such as slip-resistant, non-skid surface, safety colors, recessed handles or finger pulls and locks are available. With numerous application processes, VPC has provided custom covers for all industries including retail, educational institutions, municipalities and more.

Additionally, manhole risers can be customized for changes to grade or snowy conditions, which makes manholes difficult to locate. These risers are shipped complete with locking covers.