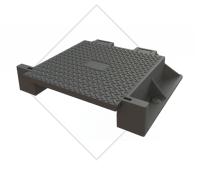

## **Custom Manhole Covers**

VPC offers a wide variety of manhole, vault, basin, and wet well covers custom - made to meet the specifications for your application. These covers are lightweight when compared to a cast iron cover, greatly reducing the chance of injury when handling the cover.

**Manhole Riser** 

**Custom Cover** 

Storm Drain Cover

Our custom covers are rated for pedestrian traffic and durable enough to withstand even the most corrosive environments. Options such as slip-resistant, non-skid surface, safety colors, recessed handles or finger pulls and locks are available. With numerous application processes, VPC has provided custom covers for all industries including retail, educational institutions, municipalities and more.