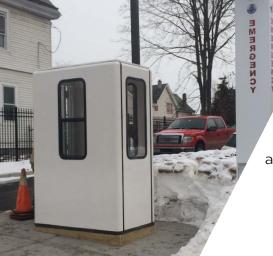

For economy that lasts, an EcoTech booth is the answer! The EcoTech booth is  $3^\prime \times 5^\prime$  and comes with a standard attractive off-white finish. The shelter comes with 1 sliding window and 2 fixed windows, a swing-open door, interior shelf, light fixture with switch, 20 amp outlet, 30 amp 2-breaker load center and slip resistant floor. Heating can be factory installed upon request.

The EcoTech shelter provides an affordable, pleasant, dry and comfortable space. Perfect for parking lots, temporary ticketing facilities, or any application where people must work in the open.

vpcfiberglass.com 585.735.9668 info@vpcfiberglass.com