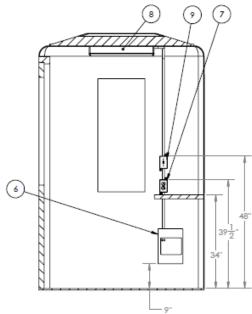

For economy that lasts, an EcoTech booth is the answer! The EcoTech booth is  $3^\prime \times 5^\prime$  and comes with a standard attractive off-white finish. The shelter comes with 1 sliding window and 2 fixed windows, a swing-open door, interior shelf, light fixture with switch, 20 amp outlet, 30 amp 2-breaker load center and slip resistant floor. Heating can be factory installed upon request.