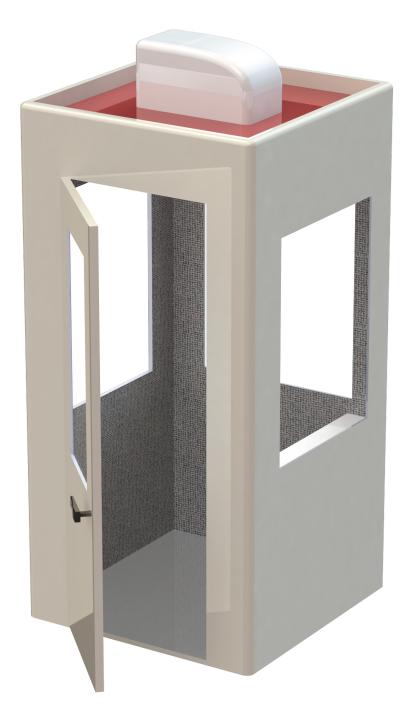

For economy that lasts, an EcoTech booth is the answer! The EcoTech booth is  $3^\prime \times 5^\prime$  and comes with a standard attractive off-white finish. The shelter comes with 1 sliding window and 2 fixed windows, a swing-open door, interior shelf, light fixture with switch, 20 amp outlet, 30 amp 2-breaker load center and slip resistant floor. Heating can be factory installed upon request.

The EcoTech shelter provides an affordable, pleasant, dry and comfortable space. Perfect for parking lots, temporary ticketing facilities, or any application where people must work in the open.

vpcfiberglass.com 585.735.9668 info@vpcfiberglass.com