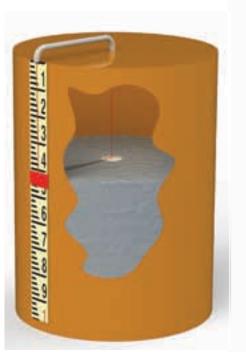

# Gauges

VPC offers a wide range of Staff and Tank Gauges that withstand extreme elements and are guaranteed not to chip, crack, or rust. They are fabricated with modern day materials that offer advanced performance at a reduced cost.