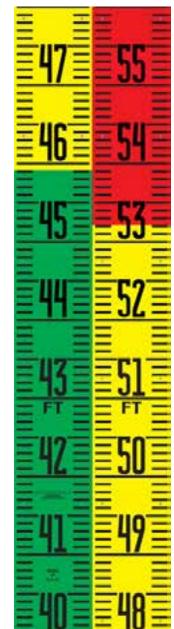

The base material is two sheets of 0.10 thick white polyester painted aluminum with a black thermo plastic core called DiBond. Graphics are solvent ink printed, then top coated with 5 mils of clear polyester optimum chemical, abrasion, and UV protection. Mounting holes (3/16) are provided at srategic points. Staff Gauges can also be adhered to fiberglass backing, PVC or purchased as simply an adhesive backed vinyl gauge. Bold graphics are designed for clarity at greater distance and dimensional lines are flush bottom machines for accurate joining for multi-sectional gauges.