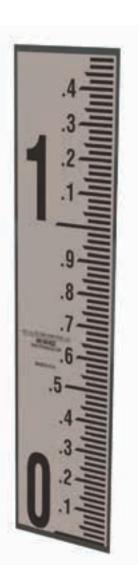

The base material is two sheets of 0.10 thick white polyester painted aluminum with a black thermo plastic core called DiBond. Graphics are solvent ink printed, then top coated with 5 mils of clear polyester optimum chemical, abrasion, and UV protection. Mounting holes (3/16) are provided at srategic points. Staff Gauges can also be adhered to fiberglass backing, PVC or purchased as simply an adhesive backed vinyl gauge. Bold graphics are designed for clarity at greater distance and dimensional lines are flush bottom machines for accurate joining for multi-sectional gauges.