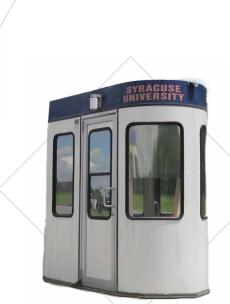

SKYCAP SERVICE

HyTech is the premium line of fiberglass shelters offered by VPC Fiberglass and are designed to provide comfort and shelter for people such as security guards, parking lot attendants, and toll collectors in a wide variety of settings like airports, theme parks, college campuses and hospitals. These shelters are available in a virtually limitless array of sizes and colors, providing an attractive appearance, low maintenance, and long term durability.

These fiberglass shelters are non-corrosive, non-conductive, and RF transparent. They are shipped fully assembled for ease of installation.

Carpeted Interior Walls
Operatable Window
360 Visibility
Electrical Package
Resilient Rubber
Commercial Grade Locking Door
Countertop with Locking Drawer
Steel Reinforced Fiberglass Wall Panels